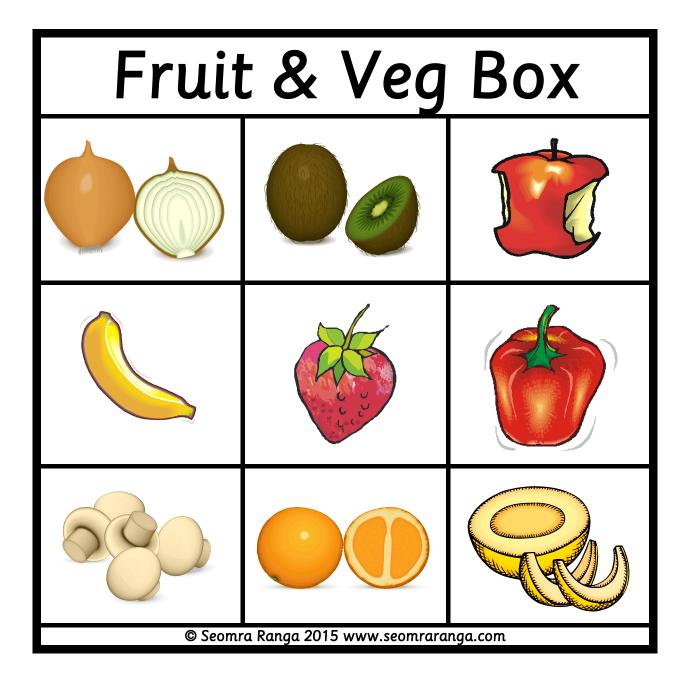

What is in the top left banana box?

Seomra Ranga 2015 www.seomraranga.com

What is in the bottom right box?

Seomra Ranga 2015 www.seomraranga.com

melon
pepper
person

What is in the middle top box?

Seomra Ranga 2015 www.seomraranga.com

What is in the middle banana bottom box?

Seomra Ranga 2015 www.seomraranga.com

What is in the box above the mushrooms? apple banana

What is in the box under the pepper?

Seomra Ranga 2015 www.seomraranga.com

What is in the box beside the onion? 

Seomra Ranga 2015 www.seomraranga.com

mushroom
kiwi
apple

© Seomra Ranga 2015 www.seomraranga.com

What is in the box below the banana?

Seomra Ranga 2015 www.seomraranga.com

What is to the right of the strawberry?

Seomra Ranga 2015 www.seomraranga.com

What is to the left of the melon?

Seomra Ranga 2015 www.seomraranga.com

What is two boxes above the melon?

Seomra Ranga 2015 www.seomraranga.com

mushroom
kiwi
apple

What is two boxes below the kiwi?

Seomra Ranga 2015 www.seomraranga.com