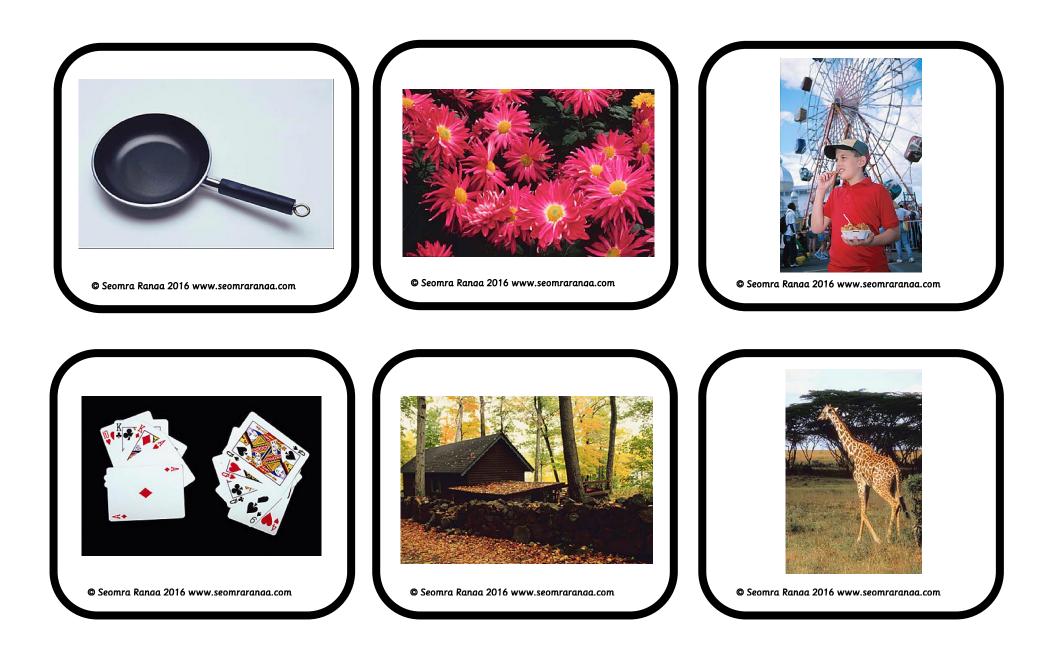

Which one do you fry an egg on?

© Seomra Ranga 2016 www.seomraranga.com

Which one

would you

put in a vase?

© Seomra Ranga 2016 www.seomraranga.com

Which one

is at a

fairground?

# Which one is a game?

© Seomra Ranga 2016 www.seomraranga.com

Which

one has a

roof?

© Seomra Ranga 2016 www.seomraranga.com

#### Which one

### lives in a

z00?

Which one

has

stems?

© Seomra Ranga 2016 www.seomraranga.com

Which one

is someone

eating?

Which one

### autumn?

is

© Seomra Ranga 2016 www.seomraranga.com

### Which one has a long

neck?