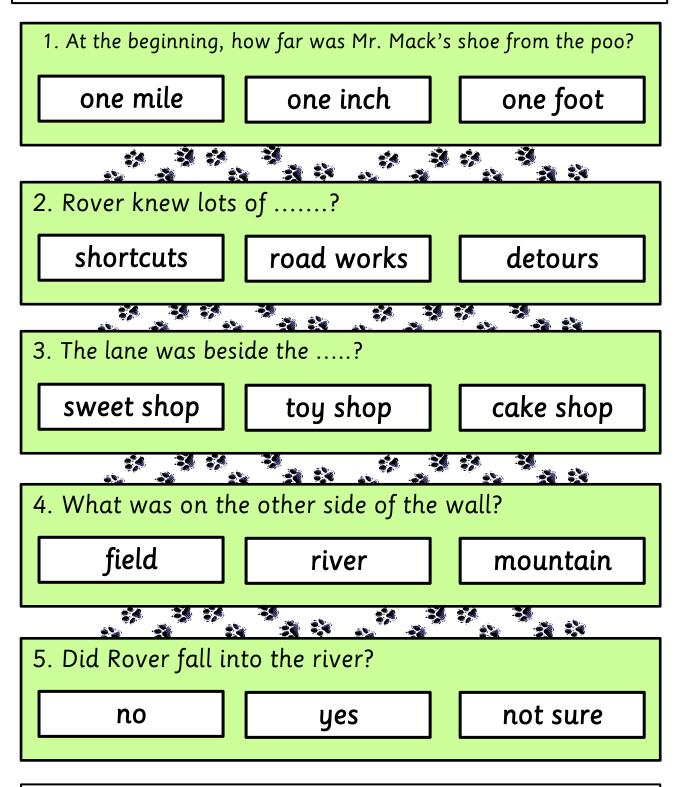

Colour the box with the correct answer under each question.

© Seomra Ranga 2017 www.seomraranga.com

Colour the box with the correct answer under each question.

© Seomra Ranga 2017 www.seomraranga.com

## by Roddy Doyle

Colour the box with the correct answer under each question.

1. At the beginning, how far was Mr. Mack's shoe from the poo?

one mile

one inch

one foot

2. Rover knew lots of .....? shortcuts road works detours

| 5. Did Rover fall into the river? |     |          |  |
|-----------------------------------|-----|----------|--|
| no                                | yes | not sure |  |
|                                   |     |          |  |