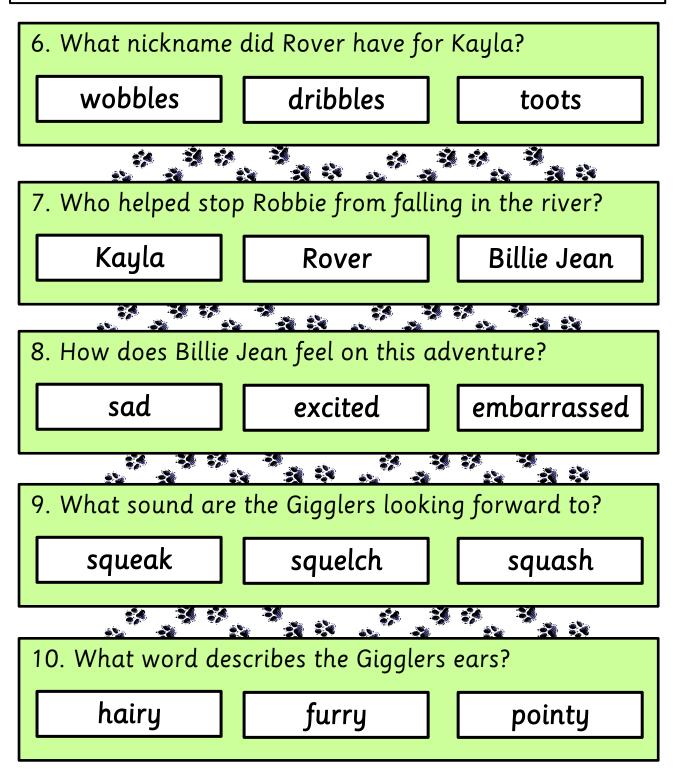

© Seomra Ranga 2017 www.seomraranga.com

Colour the box with the correct answer under each question.

| 6. What nickname did Rover have for Kayla? |         |          |       |  |
|--------------------------------------------|---------|----------|-------|--|
| v                                          | vobbles | dribbles | toots |  |

7. Who helped stop Robbie from falling in the river?

Kayla

Rover

Billie Jean

9. What sound are the Gigglers looking forward to?

 squeak
 squelch
 squash

| 10. What word describes the Gigglers ears? |       |        |  |
|--------------------------------------------|-------|--------|--|
| hairy                                      | furry | pointy |  |
|                                            |       |        |  |