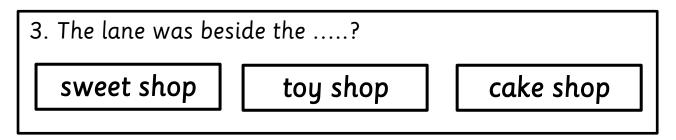

## by Roddy Doyle

Colour the box with the correct answer under each question.

1. At the beginning, how far was Mr. Mack's shoe from the poo?

one mile

one inch

one foot

2. Rover knew lots of .....? shortcuts road works detours