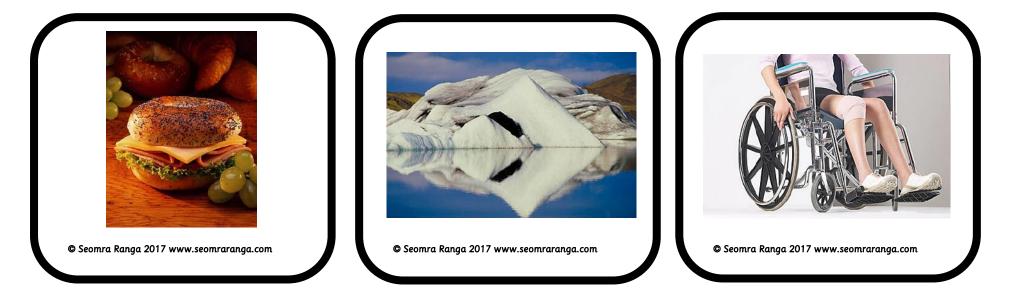

## spins in a

circle?

Which one

shows a

cold place?

© Seomra Ranga 2017 www.seomraranga.com

Which one shows an injured knee?

#### shows a

globe?

Which one

shows an

iceberg?

© Seomra Ranga 2017 www.seomraranga.com

#### shows a

wheelchair?

#### can you see

wheels?

Which one would you

keep as a pet?

© Seomra Ranga 2017 www.seomraranga.com

Which one shows office blocks?

Which one

has buttons