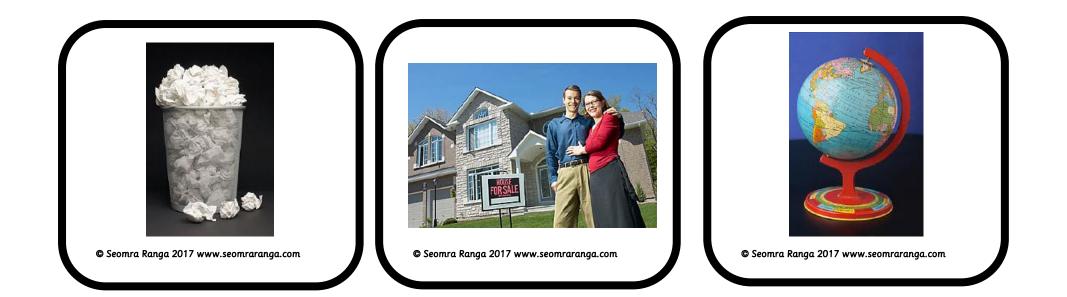

# Which one has crumpled

paper?

© Seomra Ranga 2017 www.seomraranga.com

Which one

has a house

for sale?

© Seomra Ranga 2017 www.seomraranga.com

Which one

# Which one needs to be emptied?

© Seomra Ranga 2017 www.seomraranga.com

In which one

can you see a

front lawn?

© Seomra Ranga 2017 www.seomraranga.com

Which one

#### shows lots of

countries?

In which one

can you see

a reflection?

© Seomra Ranga 2017 www.seomraranga.com

In which one

#### can you see

wheels?

Which one would you

keep as a pet?

© Seomra Ranga 2017 www.seomraranga.com

Which one shows office blocks?

Which one

has buttons

#### shows a

globe?

Which one

shows an

iceberg?

© Seomra Ranga 2017 www.seomraranga.com