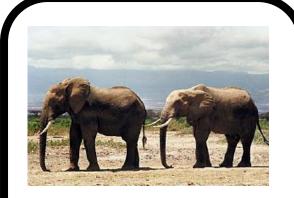

# Which one

## has tusks?

© Seomra Ranga 2017 www.seomraranga.com

Which one has a baby called a kitten?

© Seomra Ranga 2017 www.seomraranga.com

Which one has skyscrapers?

Which one

can add

numbers?