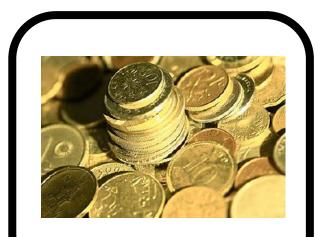

## is called

cash?

Which one

shows a

couple?

© Seomra Ranga 2017 www.seomraranga.com

Which one

#### In which

## one do you

see coins?