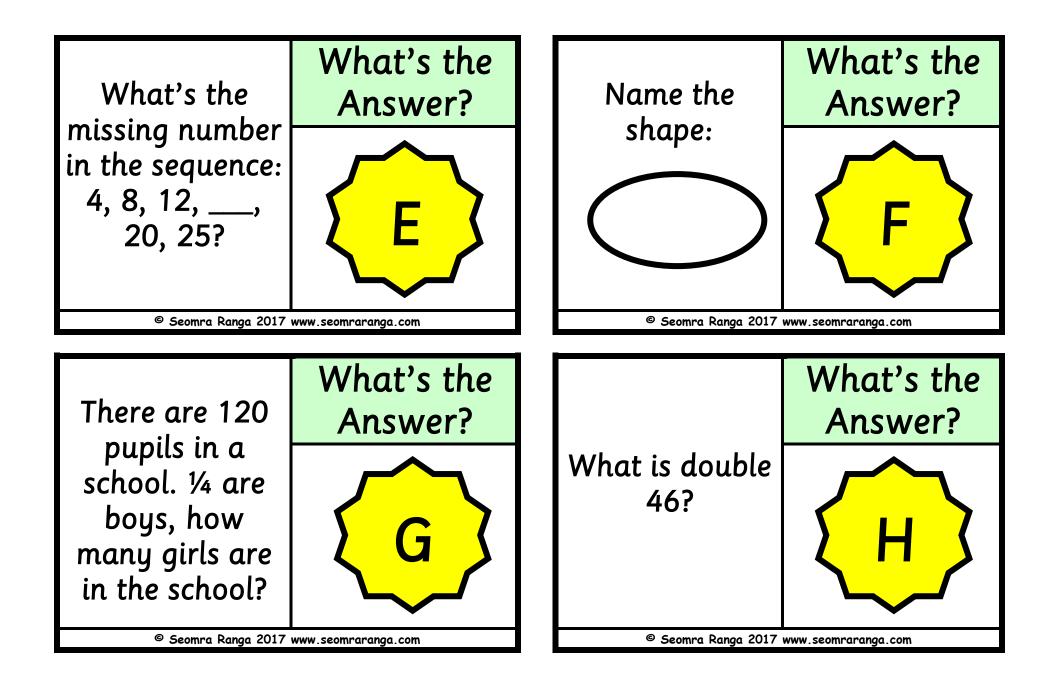

| Walkabout Maths – #8                                                     |  |   |  |  |  |
|--------------------------------------------------------------------------|--|---|--|--|--|
| Find all of the cards on your Walkabout Maths Trail. Work out the Answer |  |   |  |  |  |
| to each question and write the Answer beside each letter on the sheet    |  |   |  |  |  |
| below.                                                                   |  |   |  |  |  |
| NAME:                                                                    |  |   |  |  |  |
| DATE:                                                                    |  |   |  |  |  |
| A                                                                        |  | Ν |  |  |  |
| В                                                                        |  | 0 |  |  |  |
| С                                                                        |  | Р |  |  |  |
| D                                                                        |  | Q |  |  |  |
| E                                                                        |  | R |  |  |  |
| F                                                                        |  | S |  |  |  |
| G                                                                        |  | Т |  |  |  |
| Н                                                                        |  | U |  |  |  |
|                                                                          |  | V |  |  |  |
| J                                                                        |  | W |  |  |  |
| K                                                                        |  | Х |  |  |  |
| L                                                                        |  | Y |  |  |  |
| Μ                                                                        |  | Z |  |  |  |
| © Seomra Ranga 2017 www.seomraranga.com                                  |  |   |  |  |  |

| Walkabout Maths – #8                    |                |   |          |  |  |
|-----------------------------------------|----------------|---|----------|--|--|
| ANSWERS                                 |                |   |          |  |  |
|                                         |                |   |          |  |  |
| Α                                       | 92             | Ν | 19       |  |  |
| В                                       | 19             | 0 | 786,026  |  |  |
| С                                       | 987,432        | Р | Diameter |  |  |
| D                                       | 8              | Q | €74.25   |  |  |
| E                                       | 16             | R | No       |  |  |
| F                                       | Oval (ellipse) | S | 7.125    |  |  |
| G                                       | 90             | Т | 56       |  |  |
| Н                                       | 92             | U | 75       |  |  |
|                                         | 9              | V | 330      |  |  |
| J                                       | 7:55pm         | W | 76       |  |  |
| K                                       | 96             | Х | 25       |  |  |
| L                                       | March 9th      | Y | False    |  |  |
| Μ                                       | Triangle       | Z | 47       |  |  |
| © Seomra Ranga 2017 www.seomraranga.com |                |   |          |  |  |