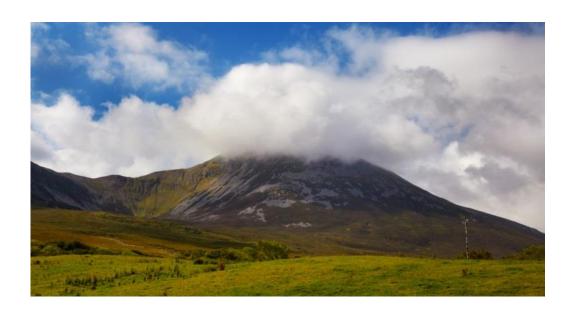

Located on the River Dargle near Enniskerry Co. Wicklow, Powerscourt Waterfall is owned by the Powerscourt Estate. It is Ireland's highest waterfall standing at 12 lm tall.

Croagh Patrick is located near Westport in Co. Mayo, overlooking Clew Bay. Also known as "The Reek", it is a place of pilgrimage where some people climb it barefoot. There is a chapel located at the summit where mass is said on Reek Sunday in July each year.