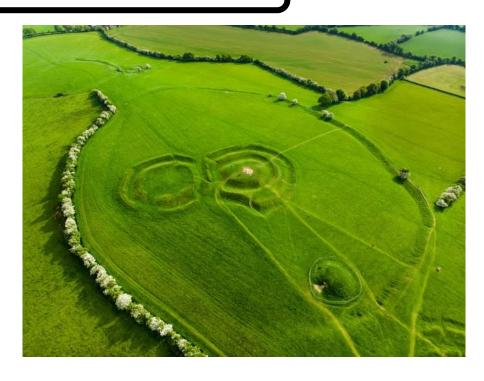

## Hill of Tara

The Hill of Tara is located near the River Boyne in County Meath. It contains a number of ancient monuments. According to tradition, it was the seat of the High King of Ireland in ancient times.