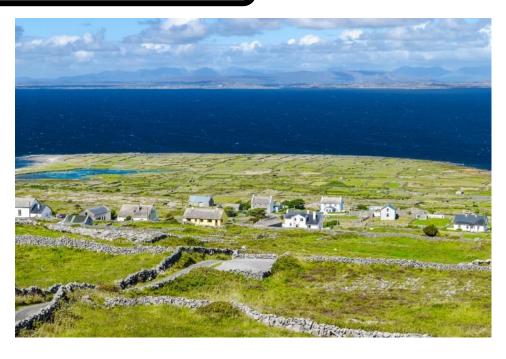

The Aran Islands are made up of three main islands off the west coast in Galway Bay. This unique landscape features natural stone walls and views of the Atlantic ocean. People living on the islands are native Irish speakers.