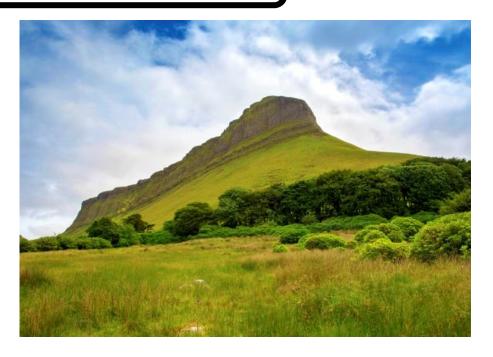

🐞 Seomra Ranga

© Seomra Ranga 2018 www.seomraranga.com

Featuring a distinct plateau formation, Ben Bulben is part of the Dartry Mountains overlooking Sligo. It dominates the landscape on the road north of Sligo. The mountain features in the ancient Irish legend of Diarmuid and Gráinne.