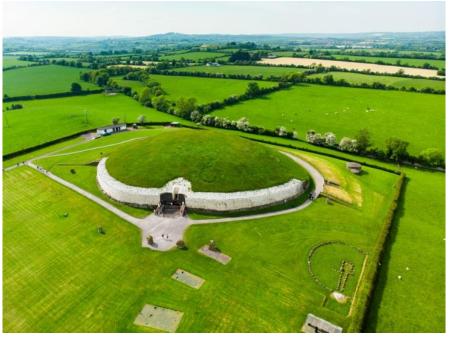

Located in Co. Meath, Newgrange is a megalithic passage tomb dating from between 3100 and 2900 BC, older than the pyramids in Egypt. People especially like to visit on one of the solstices to see the tomb lit up by the morning sunrise.