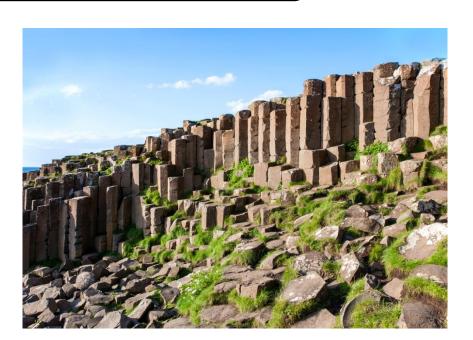

## Giant's Causeway

Located off the coast of Co. Antrim, this unique landscape is made up of 40,000 mostly hexagonal basalt columns. Legend has it that Fionn Mac Cumhaill built the causeway to walk to Scotland to fight an enemy.