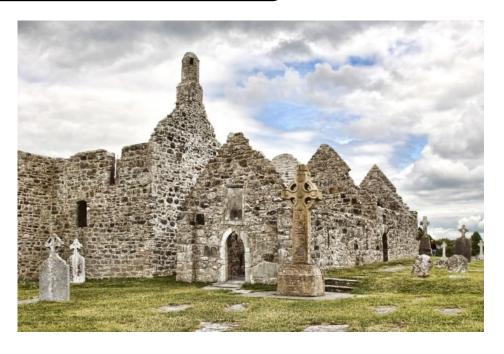

The monastery of Clonmacnoise is located in County Offaly on the River Shannon, south of Athlone. It was founded in 544 by St. Ciarán and was known as a great centre of religion, learning and craftsmanship. The ruins are visited by thousands of people every year.