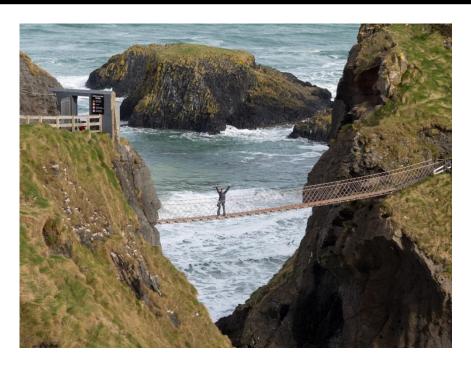

🐞 Seomra Ranga

© Seomra Ranga 2018 www.seomraranga.com

Carrick-a-Rede Rope Bridge is a famous bridge made of rope, located near Ballintoy in County Antrim. It links the mainland to the tiny island of Carrickarede. It spans 20 metres and is 30 metres above the rocks below.