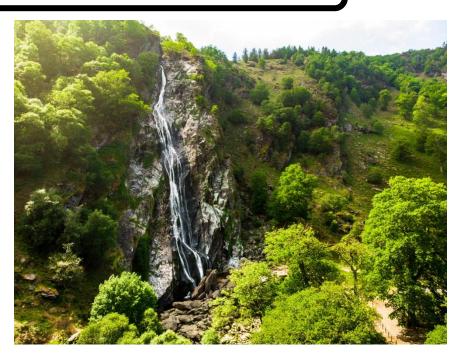

Located on the River Dargle near Enniskerry Co. Wicklow, Powerscourt Waterfall is owned by the Powerscourt Estate. It is Ireland's highest waterfall standing at 12 lm tall.

Croagh Patrick is located near Westport in Co. Mayo, overlooking Clew Bay. Also known as "The Reek", it is a place of pilgrimage where some people climb it barefoot. There is a chapel located at the summit where mass is said on Reek Sunday in July each year.