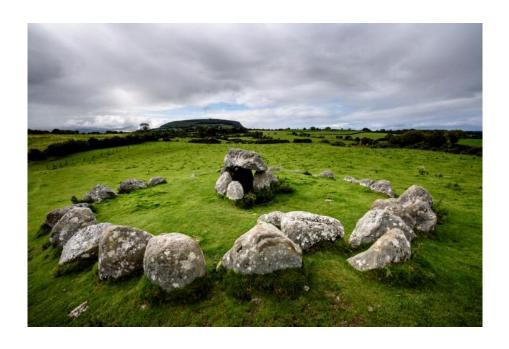

Carrowmore is a collection of megalithic tombs located on the Coolera peninsula in County Sligo. Overlooked by the nearby Knocknarea Mountain, the oldest of the surviving tombs date back to 3700 BCE, making them among the oldest megalithic tombs in Ireland.