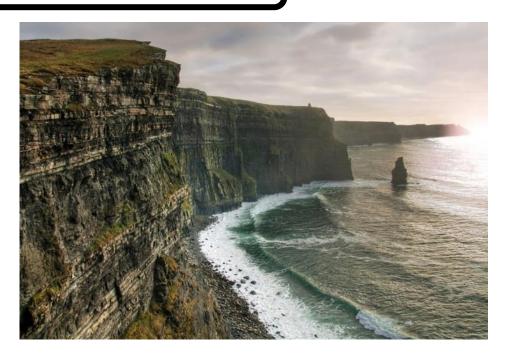

Located in the Burren in Co. Clare, the cliffs rise 394 ft. above the Atlantic Ocean at Hag's Head. Almost one million visitors visit the cliffs every year. They have also been featured in one of the Harry Potter movies.