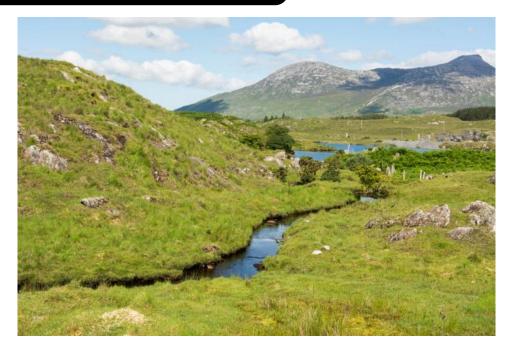

Connemara is located in the Irish-speaking area in the west of County Galway. It features a rugged landscape of mountain, bog, heathland and lakes. It has a coastline of tiny coves, bays and fishing villages.