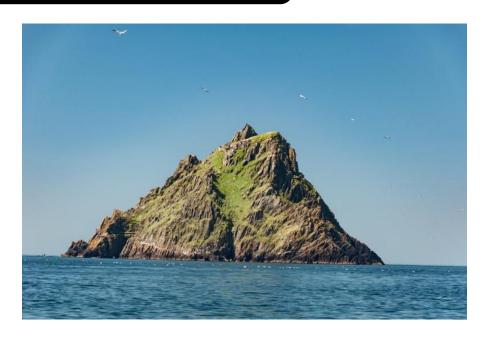

Consisting of two islands, Skellig Michael and Little Skellig, they are located on the Iveragh peninsula in Co. Kerry. They are famous as a bird sanctuary and for the early Christian monastery which is now a world heritage site. Skellig Michael recently featured in a Star Wars movie.