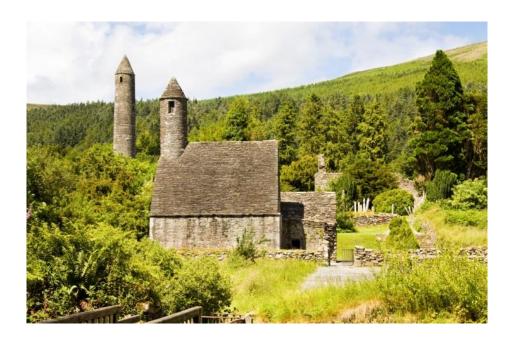

Glendalough is a glacial valley located in County Wicklow. It is known for the early medieval monastic settlement located there which was founded by St. Kevin in the sixth century. It is also known as an area of great natural beauty.