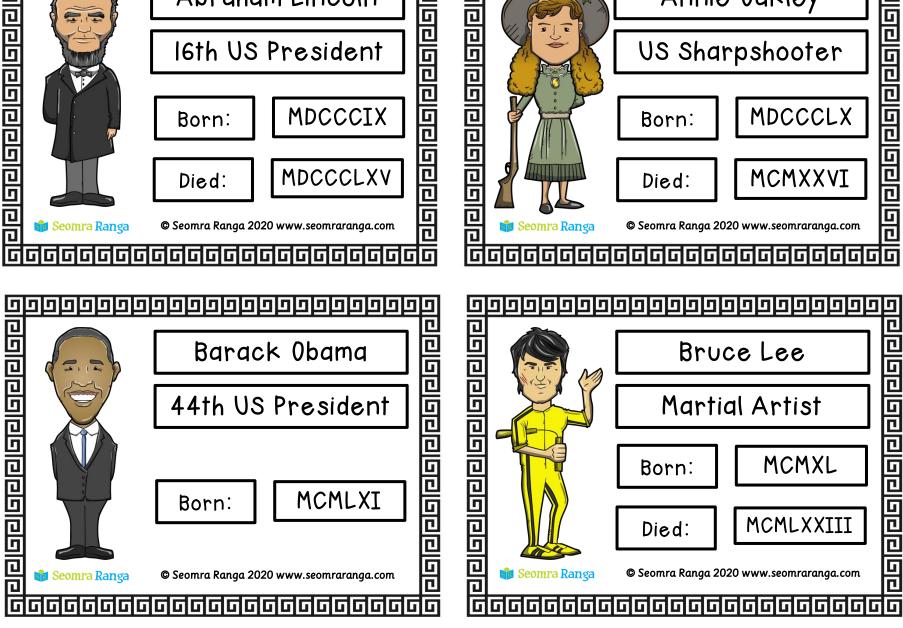

|                      | amous Pe | <b>7</b> |     |
|----------------------|----------|----------|-----|
| Name                 | Born     | Died     | Age |
| Abraham Lincoln      | 1809     | 1865     | 56  |
| Annie Oakley         | 1860     | 1926     | 66  |
| Barack Obama         | 1961     |          |     |
| Bruce Lee            | 1940     | 1973     | 33  |
| Christopher Columbus | 1451     | 1506     | 55  |
| Cleopatra            | 69BC     | 30BC     | 39  |
| lie Wiesel           | 1928     | 2016     | 88  |
| lizabeth Blackwell   | 1821     | 1910     | 89  |
| George Washington    | 1732     | 1799     | 67  |
| lenry Ford           | 1863     | 1947     | 84  |
| im Henson            | 1936     | 1990     | 54  |