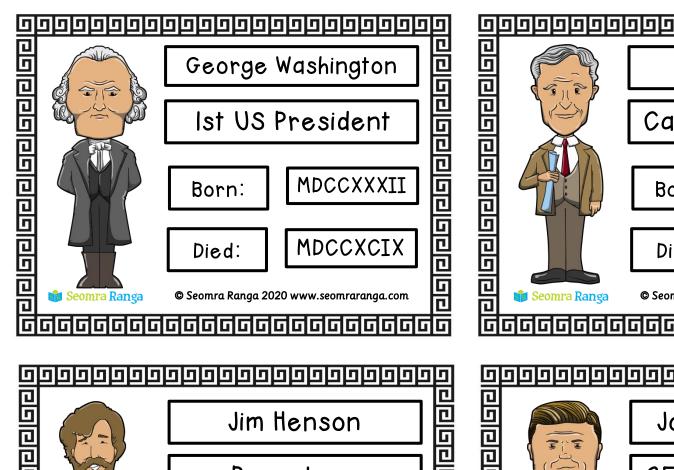

|                      | amous Pe | <b>7</b> |     |
|----------------------|----------|----------|-----|
| Name                 | Born     | Died     | Age |
| Abraham Lincoln      | 1809     | 1865     | 56  |
| Annie Oakley         | 1860     | 1926     | 66  |
| Barack Obama         | 1961     |          |     |
| Bruce Lee            | 1940     | 1973     | 33  |
| Christopher Columbus | 1451     | 1506     | 55  |
| Cleopatra            | 69BC     | 30BC     | 39  |
| lie Wiesel           | 1928     | 2016     | 88  |
| lizabeth Blackwell   | 1821     | 1910     | 89  |
| George Washington    | 1732     | 1799     | 67  |
| lenry Ford           | 1863     | 1947     | 84  |
| im Henson            | 1936     | 1990     | 54  |