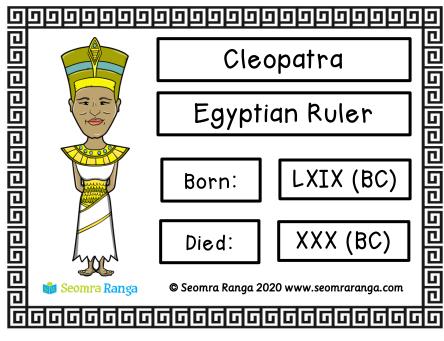

|                      | amous Pe | <b>7</b> |     |
|----------------------|----------|----------|-----|
| Name                 | Born     | Died     | Age |
| Abraham Lincoln      | 1809     | 1865     | 56  |
| Annie Oakley         | 1860     | 1926     | 66  |
| Barack Obama         | 1961     |          |     |
| Bruce Lee            | 1940     | 1973     | 33  |
| Christopher Columbus | 1451     | 1506     | 55  |
| Cleopatra            | 69BC     | 30BC     | 39  |
| lie Wiesel           | 1928     | 2016     | 88  |
| lizabeth Blackwell   | 1821     | 1910     | 89  |
| George Washington    | 1732     | 1799     | 67  |
| lenry Ford           | 1863     | 1947     | 84  |
| im Henson            | 1936     | 1990     | 54  |