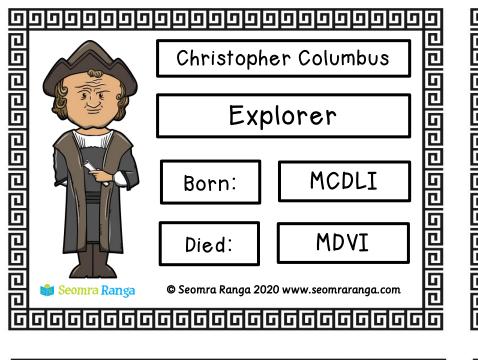

|                      | amous Pe | <b>7</b> |     |
|----------------------|----------|----------|-----|
| Name                 | Born     | Died     | Age |
| Abraham Lincoln      | 1809     | 1865     | 56  |
| Annie Oakley         | 1860     | 1926     | 66  |
| Barack Obama         | 1961     |          |     |
| Bruce Lee            | 1940     | 1973     | 33  |
| Christopher Columbus | 1451     | 1506     | 55  |
| Cleopatra            | 69BC     | 30BC     | 39  |
| lie Wiesel           | 1928     | 2016     | 88  |
| lizabeth Blackwell   | 1821     | 1910     | 89  |
| George Washington    | 1732     | 1799     | 67  |
| lenry Ford           | 1863     | 1947     | 84  |
| im Henson            | 1936     | 1990     | 54  |