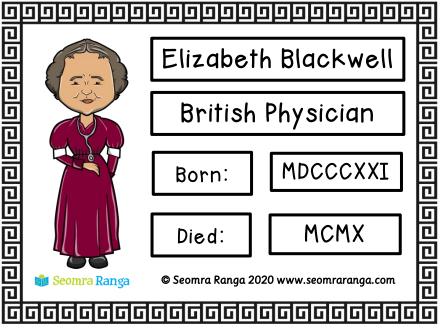

|                      | amous Pe | <b>7</b> |     |
|----------------------|----------|----------|-----|
| Name                 | Born     | Died     | Age |
| Abraham Lincoln      | 1809     | 1865     | 56  |
| Annie Oakley         | 1860     | 1926     | 66  |
| Barack Obama         | 1961     |          |     |
| Bruce Lee            | 1940     | 1973     | 33  |
| Christopher Columbus | 1451     | 1506     | 55  |
| Cleopatra            | 69BC     | 30BC     | 39  |
| lie Wiesel           | 1928     | 2016     | 88  |
| lizabeth Blackwell   | 1821     | 1910     | 89  |
| George Washington    | 1732     | 1799     | 67  |
| lenry Ford           | 1863     | 1947     | 84  |
| im Henson            | 1936     | 1990     | 54  |