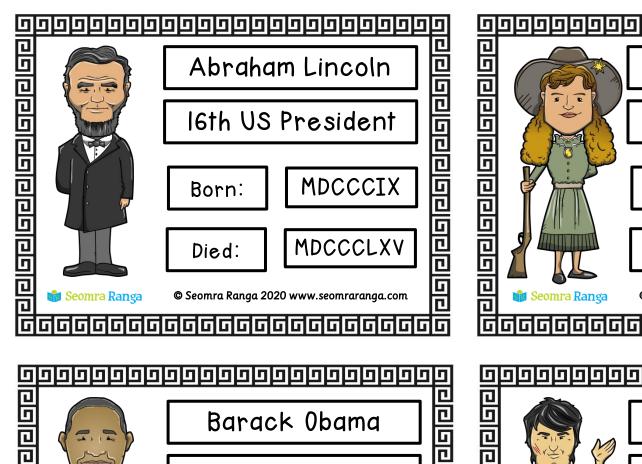

|                      | amous Pe | <b>7</b> |     |
|----------------------|----------|----------|-----|
| Name                 | Born     | Died     | Age |
| Abraham Lincoln      | 1809     | 1865     | 56  |
| Annie Oakley         | 1860     | 1926     | 66  |
| Barack Obama         | 1961     |          |     |
| Bruce Lee            | 1940     | 1973     | 33  |
| Christopher Columbus | 1451     | 1506     | 55  |
| Cleopatra            | 69BC     | 30BC     | 39  |
| lie Wiesel           | 1928     | 2016     | 88  |
| lizabeth Blackwell   | 1821     | 1910     | 89  |
| George Washington    | 1732     | 1799     | 67  |
| lenry Ford           | 1863     | 1947     | 84  |
| im Henson            | 1936     | 1990     | 54  |