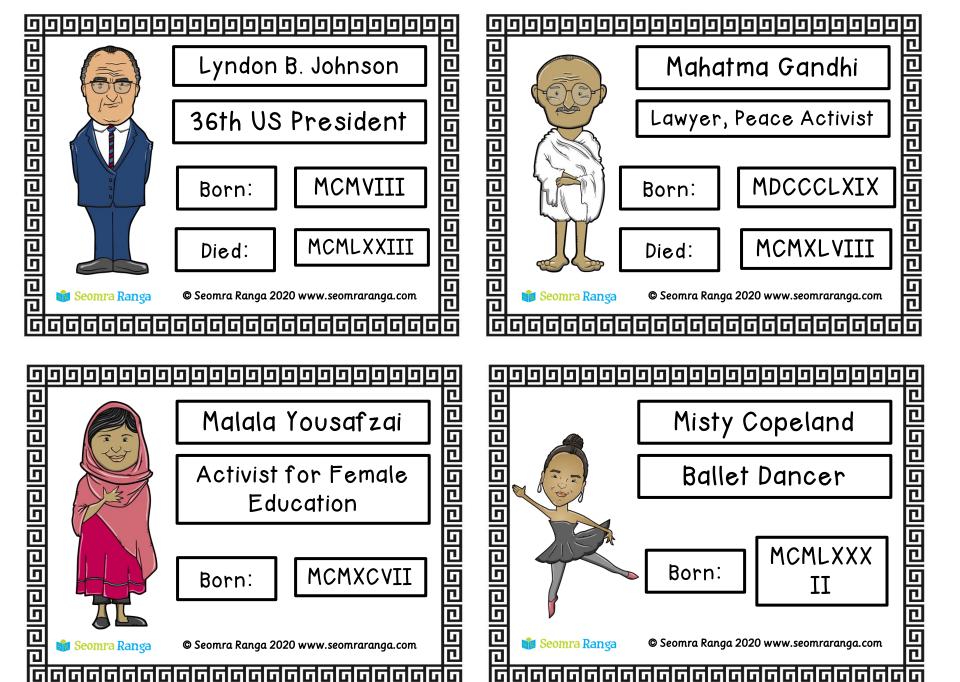

| ANSWERS            | оророророророророророророророророророр |         | برحرحرح |
|--------------------|----------------------------------------|---------|---------|
| Name               | Born                                   | Died    | Age     |
| John F. Kennedy    | 1917                                   | 1963    | 46      |
| Julia Child        | 1912                                   | 2004    | 92      |
| King Tut           | 1342 BC                                | 1325 BC | 17      |
| Leonardo da Vinci  | 1452                                   | 1519    | 67      |
| Lucille Ball       | 1911                                   | 1989    | 78      |
| Lyndon Johnson     | 1908                                   | 1973    | 65      |
| Mahatma Gandhi     | 1869                                   | 1948    | 79      |
| Malala Yousafzai   | 1997                                   |         |         |
| Misty Copeland     | 1982                                   |         |         |
| Martin Luther King | 1929                                   | 1968    | 39      |
|                    | 1942                                   | 2016    | 74      |