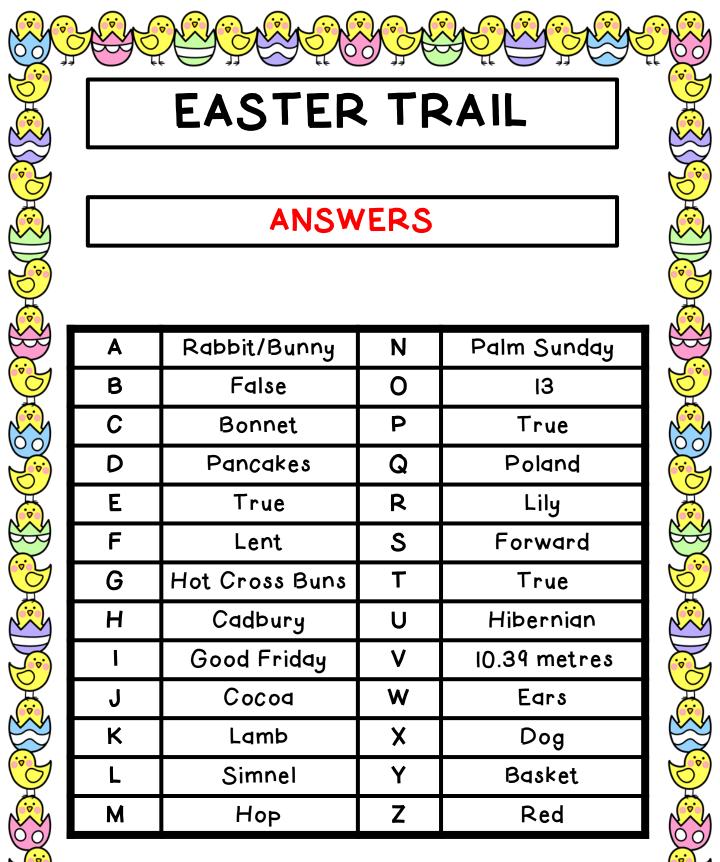

|          |               | EASTER            | TR         | RAIL                                   |  |
|----------|---------------|-------------------|------------|----------------------------------------|--|
|          | Name          | :                 |            |                                        |  |
|          |               | and write it down |            | Trail. Work out the each letter on the |  |
|          | Α             |                   | N          |                                        |  |
|          | В             |                   | 0          |                                        |  |
|          | С             |                   | Р          |                                        |  |
| <b>1</b> | D             |                   | Q          |                                        |  |
|          | E             |                   | R          |                                        |  |
|          | F             |                   | S          |                                        |  |
|          | G             |                   | Т          |                                        |  |
|          | Н             |                   | U          |                                        |  |
|          | 1             |                   | ٧          |                                        |  |
|          | J             |                   | W          |                                        |  |
|          | K             |                   | X          |                                        |  |
|          | L             |                   | Y          |                                        |  |
|          | M             |                   | Z          |                                        |  |
|          | <b>Seomra</b> | Ranga © Seomrd Rd | nga 2022 w | ww.seompdpdngd.com                     |  |
|          |               |                   |            |                                        |  |

| EASTER TRAIL |                                           |  |  |  |  |  |
|--------------|-------------------------------------------|--|--|--|--|--|
| Name:        |                                           |  |  |  |  |  |
|              | ards on your Easter<br>ite it down beside |  |  |  |  |  |
| A            | N                                         |  |  |  |  |  |
| В            | 0                                         |  |  |  |  |  |
| С            | Р                                         |  |  |  |  |  |
| D            | Q                                         |  |  |  |  |  |
| E            | R                                         |  |  |  |  |  |
| F            | S                                         |  |  |  |  |  |
| G            | Т                                         |  |  |  |  |  |
| Н            | U                                         |  |  |  |  |  |
| I            | V                                         |  |  |  |  |  |
| J            | W                                         |  |  |  |  |  |
| K            | X                                         |  |  |  |  |  |
| L            | Y                                         |  |  |  |  |  |
| М            | Z                                         |  |  |  |  |  |