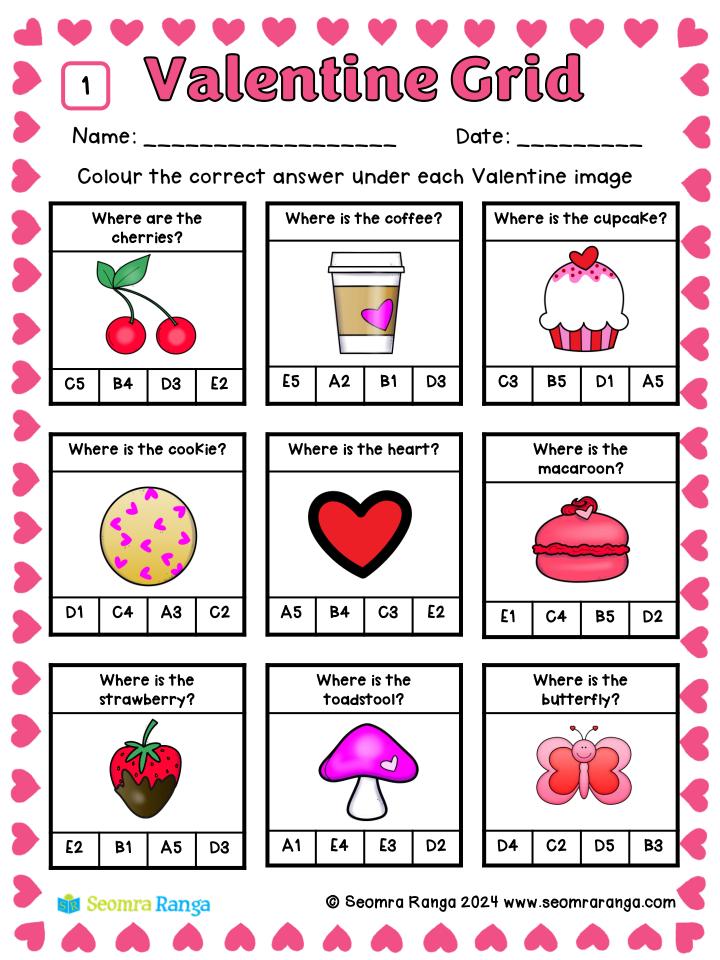

| V   |                           | •        |         |                  | )  |  |
|-----|---------------------------|----------|---------|------------------|----|--|
| 1   | Valentin                  | 16 (     | Gri     | Íđ               |    |  |
| Nar | ne:                       | _        | Date: _ |                  |    |  |
|     | Colour the correct answer | r beside | each c  | <b>zue</b> stion | n  |  |
| 1.  | Where is the cupcaKe?     | C5       | A5      | D2               | E1 |  |
| 2.  | Where is the butterfly?   | D4       | C2      | A5               | E3 |  |
| 3.  | Where is the stamp?       | A5       | E3      | B2               | C2 |  |
| 4.  | Where is the present?     | B2       | A5      | E1               | D2 |  |
| 5.  | Where is the drink?       | C5       | D2      | B3               | E3 |  |
| 6.  | Where is the house?       | C1       | B2      | Α4               | D1 |  |
| 7.  | Where is the card?        | E4       | D1      | B4               | C5 |  |
| 8.  | Where is the boy?         | D5       | A2      | C3               | D3 |  |
| ٩.  | Where is the chocolate?   | B2       | E4      | D5               | C2 |  |
| 10  | Where is the monster?     | C1       | E2      | B3               | D5 |  |
| 11. | Where is the toadstool?   | D2       | B4      | E3               | A2 |  |
| 12. | Where is the macaroon?    | D4       | A5      | D2               | B4 |  |
| 13. | Where is the balloon?     | A1       | D2      | B3               | C5 |  |

A5

**B4** 

Seomra Ranga

Valentine Grid

| 1.  | Where is the cupcaKe?   | C5 | A5 | D2 | E1 |   |
|-----|-------------------------|----|----|----|----|---|
| 2.  | Where is the butterfly? | D4 | C2 | A5 | E3 | • |
| 3.  | Where is the stamp?     | A5 | E3 | B2 | C2 |   |
| 4.  | Where is the present?   | B2 | A5 | E1 | D2 |   |
| 5.  | Where is the drink?     | C5 | D2 | B3 | E3 |   |
| 6.  | Where is the house?     | C1 | B2 | Α4 | D1 | , |
| 7.  | Where is the card?      | E4 | D1 | B4 | C5 | . |
| 8.  | Where is the boy?       | D5 | A2 | C3 | D3 |   |
| ٩.  | Where is the chocolate? | B2 | E4 | D5 | C2 |   |
| 10  | Where is the monster?   | C1 | E2 | B3 | D5 |   |
| 11. | Where is the toadstool? | D2 | B4 | E3 | A2 |   |
| 12. | Where is the macaroon?  | D4 | A5 | D2 | B4 |   |
| 13. | Where is the balloon?   | A1 | D2 | B3 | C5 |   |
|     |                         |    |    | 1  |    | Ц |