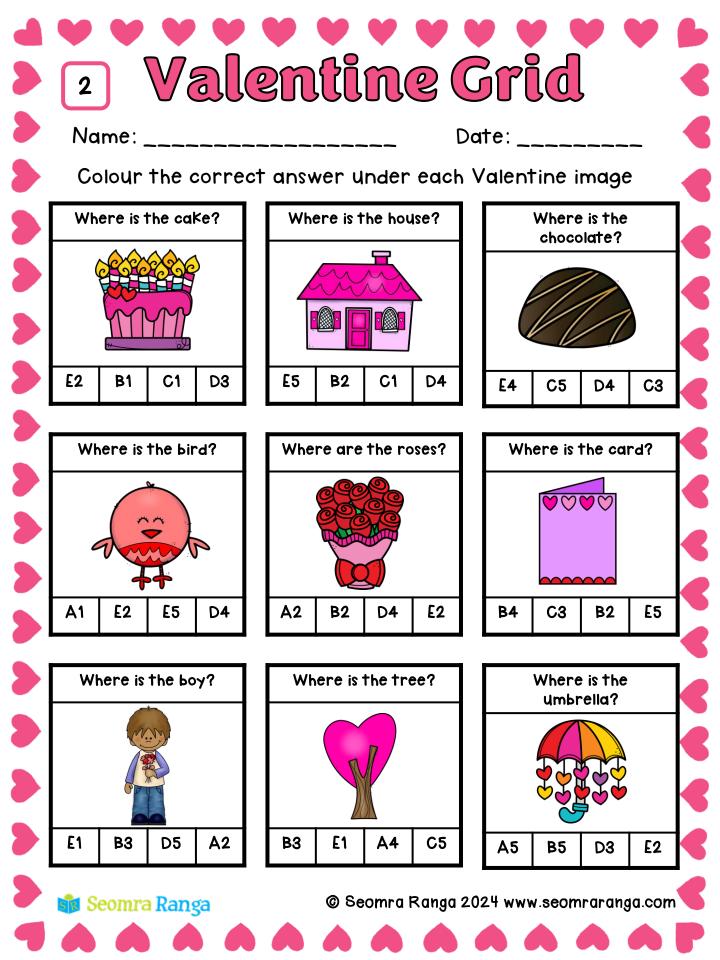

#### Colour the correct answer beside each question

| 1.  | Where is the Umbrella?   | C2 | Α4 | D3 | B5 |
|-----|--------------------------|----|----|----|----|
| 2.  | Where is the girl?       | D2 | A3 | B1 | E5 |
| 3.  | Where is the heart?      | C3 | E3 | B2 | A2 |
| 4.  | Where is the lollipop?   | B1 | E5 | С3 | D1 |
| 5.  | Where is the cookie?     | E1 | D2 | C4 | B3 |
| 6.  | Where is the bird?       | C2 | E5 | A4 | D1 |
| 7.  | Where is the strawberry? | E4 | C1 | A2 | B1 |
| 8.  | Where is the coffee?     | B5 | A2 | C3 | A3 |
| ٩.  | Where is the tree?       | E2 | B3 | Α4 | C2 |
| 10  | Where are the cherries?  | C5 | E4 | B2 | D5 |
| 11. | Where are the roses?     | D2 | B2 | E3 | A2 |
| 12. | Where is the caKe?       | A4 | D3 | C2 | B1 |
| L   | I                        |    |    |    |    |

💼 Seomra Ranga

| 1.  | Where is the Umbrella?   | C2 | Α4 | D3 | B5 |
|-----|--------------------------|----|----|----|----|
| 2.  | Where is the girl?       | D2 | A3 | B1 | E5 |
| 3.  | Where is the heart?      | C3 | E3 | B2 | A2 |
| 4.  | Where is the Iollipop?   | B1 | E5 | C3 | D1 |
| 5.  | Where is the cookie?     | E1 | D2 | C4 | B3 |
| 6.  | Where is the bird?       | C2 | E5 | Α4 | D1 |
| 7.  | Where is the strawberry? | E4 | C1 | A2 | B1 |
| 8.  | Where is the coffee?     | B5 | A2 | C3 | A3 |
| ٩.  | Where is the tree?       | E2 | B3 | A4 | C2 |
| 10  | Where are the cherries?  | C5 | E4 | B2 | D5 |
| 11. | Where are the roses?     | D2 | B2 | E3 | A2 |
| 12. | Where is the caKe?       | Α4 | D3 | C2 | В1 |