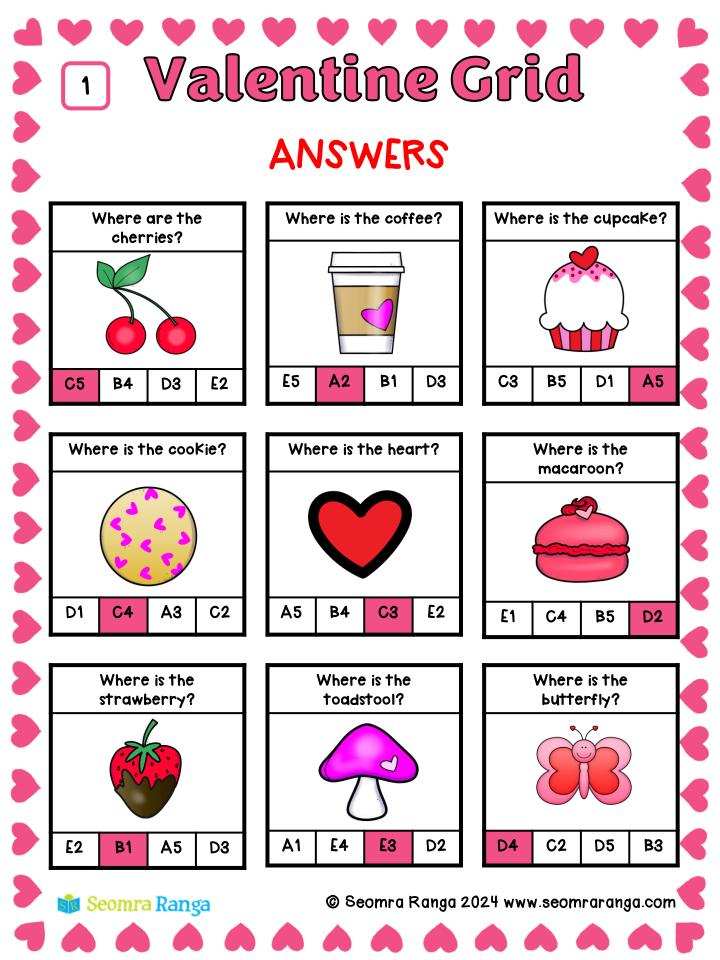

| V   |                           | •        |         |                  | )  |  |
|-----|---------------------------|----------|---------|------------------|----|--|
| 1   | Valentin                  | 16 (     | Gri     | Íđ               |    |  |
| Nar | ne:                       | _        | Date: _ |                  |    |  |
|     | Colour the correct answer | r beside | each c  | <b>zue</b> stion | n  |  |
| 1.  | Where is the cupcaKe?     | C5       | A5      | D2               | E1 |  |
| 2.  | Where is the butterfly?   | D4       | C2      | A5               | E3 |  |
| 3.  | Where is the stamp?       | A5       | E3      | B2               | C2 |  |
| 4.  | Where is the present?     | B2       | A5      | E1               | D2 |  |
| 5.  | Where is the drink?       | C5       | D2      | B3               | E3 |  |
| 6.  | Where is the house?       | C1       | B2      | Α4               | D1 |  |
| 7.  | Where is the card?        | E4       | D1      | B4               | C5 |  |
| 8.  | Where is the boy?         | D5       | A2      | C3               | D3 |  |
| ٩.  | Where is the chocolate?   | B2       | E4      | D5               | C2 |  |
| 10  | Where is the monster?     | C1       | E2      | B3               | D5 |  |
| 11. | Where is the toadstool?   | D2       | B4      | E3               | A2 |  |
| 12. | Where is the macaroon?    | D4       | A5      | D2               | B4 |  |
| 13. | Where is the balloon?     | A1       | D2      | B3               | C5 |  |

A5

**B4** 

Seomra Ranga

Valentine Grid

| 1.  | Where is the cupcaKe?   | C5 | A5 | D2 | E1 |   |
|-----|-------------------------|----|----|----|----|---|
| 2.  | Where is the butterfly? | D4 | C2 | A5 | E3 | • |
| 3.  | Where is the stamp?     | A5 | E3 | B2 | C2 |   |
| 4.  | Where is the present?   | B2 | A5 | E1 | D2 |   |
| 5.  | Where is the drink?     | C5 | D2 | B3 | E3 |   |
| 6.  | Where is the house?     | C1 | B2 | Α4 | D1 | , |
| 7.  | Where is the card?      | E4 | D1 | B4 | C5 | . |
| 8.  | Where is the boy?       | D5 | A2 | C3 | D3 |   |
| ٩.  | Where is the chocolate? | B2 | E4 | D5 | C2 |   |
| 10  | Where is the monster?   | C1 | E2 | B3 | D5 |   |
| 11. | Where is the toadstool? | D2 | B4 | E3 | A2 |   |
| 12. | Where is the macaroon?  | D4 | A5 | D2 | B4 |   |
| 13. | Where is the balloon?   | A1 | D2 | B3 | C5 |   |
|     |                         |    |    | 1  |    | Ц |