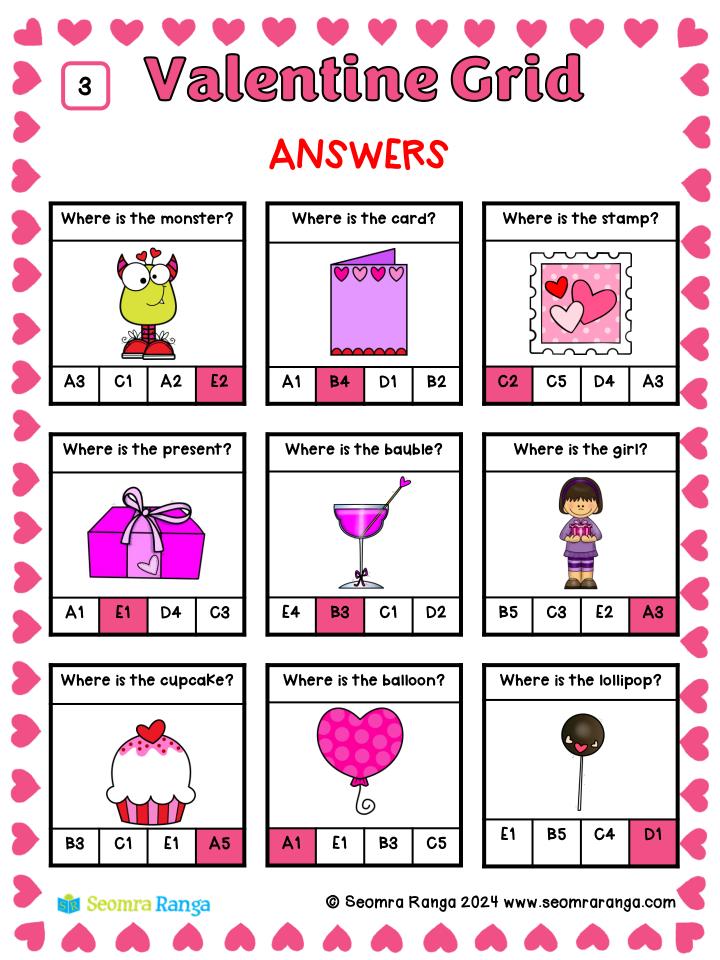

Valentine Grid

| 1.  | What Valentine object is in: | C1 | House      |
|-----|------------------------------|----|------------|
|     |                              |    |            |
| 2.  | What Valentine object is in: | D5 | Воу        |
| 3.  | What Valentine object is in: | C3 | Heart      |
| 4.  | What Valentine object is in: | B1 | Strawberry |
| 5.  | What Valentine object is in: | E4 | Chocolate  |
| 6.  | What Valentine object is in: | A3 | Girl       |
| 7.  | What Valentine object is in: | E1 | Present    |
| 8.  | What Valentine object is in: | B5 | Umbrella   |
| ٩.  | What Valentine object is in: | E2 | Monster    |
| 10  | What Valentine object is in: | C5 | Cherries   |
| 11. | What Valentine object is in: | D2 | Macaroon   |
| 12. | What Valentine object is in: | A5 | CupcaKe    |
| 13. | What Valentine object is in: | B4 | Card       |

< < <

ľ

ß

Valentine Grid

2

📦 Seomra Ranga

| 1.  | What Valentine object is in: | D4 | Butterfly |
|-----|------------------------------|----|-----------|
| 2.  | What Valentine object is in: | A1 | Balloon   |
| 3.  | What Valentine object is in: | E5 | Bird      |
| 4.  | What Valentine object is in: | C2 | Stamp     |
| 5.  | What Valentine object is in: | Α4 | Tree      |
| 6.  | What Valentine object is in: | D1 | Lollipop  |
| 7.  | What Valentine object is in: | B3 | Drink     |
| 8.  | What Valentine object is in: | D3 | Cake      |
| ٩.  | What Valentine object is in: | A2 | Coffee    |
| 10  | What Valentine object is in: | E3 | Toadstool |
| 11. | What Valentine object is in: | C4 | CooKie    |
| 12. | What Valentine object is in: | B2 | Roses     |
|     |                              |    |           |