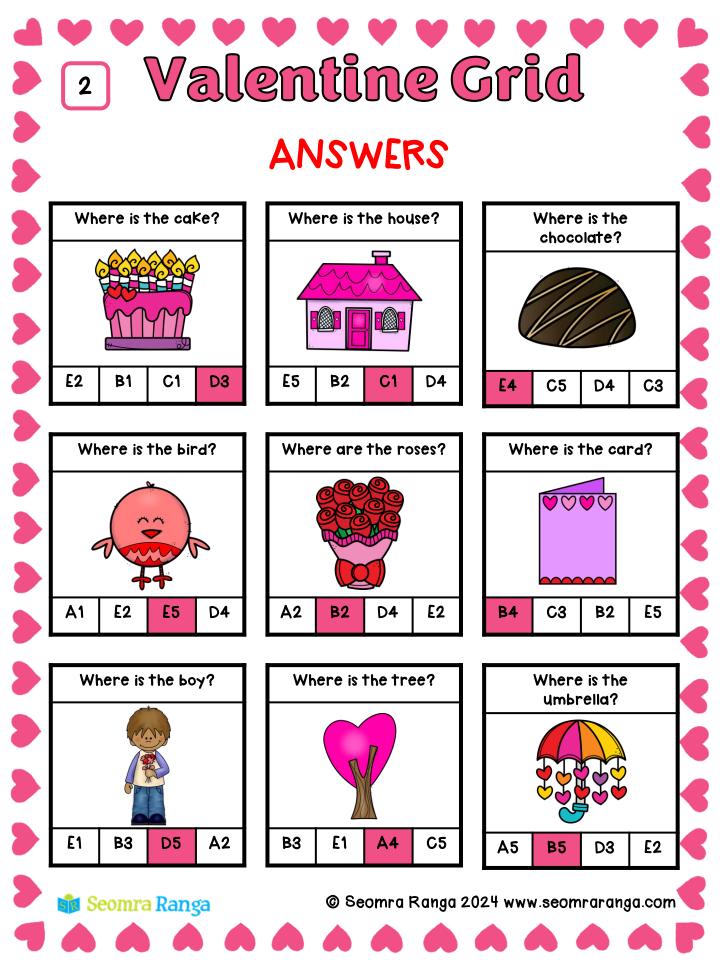

## ANSWERS

| 1.  | Where is the cookie?        | C4        |
|-----|-----------------------------|-----------|
| 2.  | Where is the macaroon?      | D2        |
| 3.  | Where is the present?       | E1        |
| 4.  | Where is the<br>strawberry? | B1        |
| 5.  | Where is the butterfly?     | D4        |
| 6.  | Where is the boy?           | D5        |
| 7.  | Where is the coffee?        | A2        |
| 8.  | Where is the chocolate?     | E4        |
| ٩.  | Where is the monster?       | E2        |
| 10. | Where is the cupcaKe?       | A5        |
| 11. | Where is the card?          | <b>B4</b> |
| 12. | Where is the caKe?          | D3        |
| 13. | Where is the umbrella?      | B5        |

💼 Seomra Ranga

3

8

2

2

2

| 14. | Where is the balloon?   | A1         |  |
|-----|-------------------------|------------|--|
| 15. | Where is the girl?      | A3         |  |
| 16. | Where is the Iollipop?  | D1         |  |
| 17. | Where is the heart?     | C3         |  |
| 18. | Where is the house?     | C1         |  |
| 19. | Where are the cherries? | C5         |  |
| 20. | Where is the tree?      | A4         |  |
| 21. | Where is the drink?     | <b>B</b> 3 |  |
| 22. | Where is the toadstool? | E3         |  |
| 23  | Where is the stamp?     | C2         |  |
| 24. | Where is the bird?      | £5         |  |
| 25. | Where are the roses?    | B2         |  |
|     |                         |            |  |