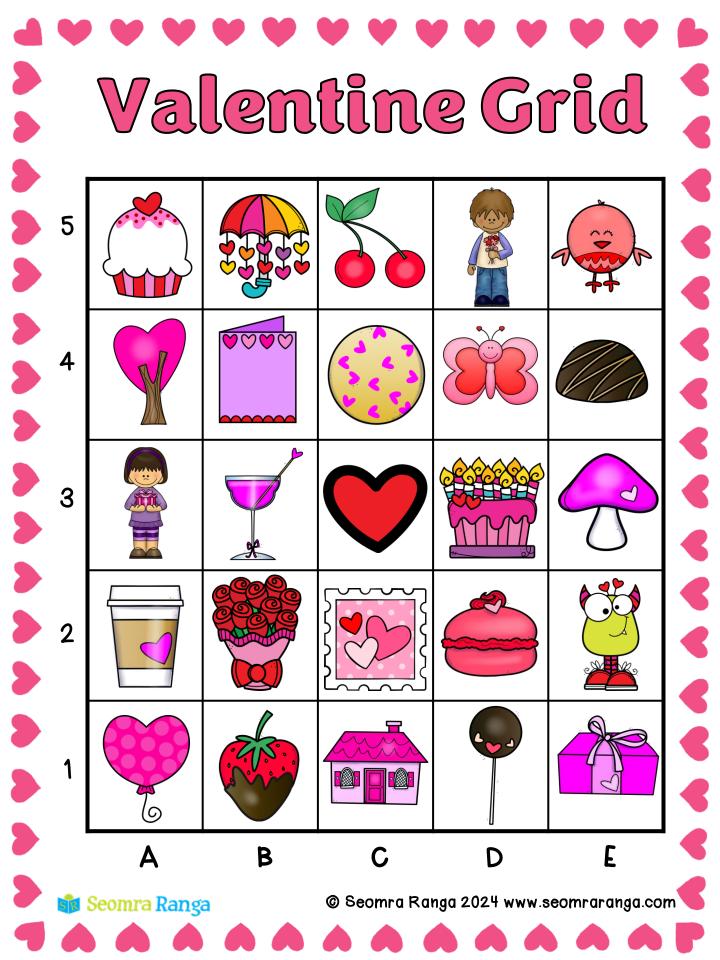

| V   |                           | •        |         |                  | )  |  |
|-----|---------------------------|----------|---------|------------------|----|--|
| 1   | Valentin                  | 16 (     | Gri     | Íđ               |    |  |
| Nar | ne:                       | _        | Date: _ |                  |    |  |
|     | Colour the correct answer | r beside | each c  | <b>zue</b> stion | n  |  |
| 1.  | Where is the cupcaKe?     | C5       | A5      | D2               | E1 |  |
| 2.  | Where is the butterfly?   | D4       | C2      | A5               | E3 |  |
| 3.  | Where is the stamp?       | A5       | E3      | B2               | C2 |  |
| 4.  | Where is the present?     | B2       | A5      | E1               | D2 |  |
| 5.  | Where is the drink?       | C5       | D2      | B3               | E3 |  |
| 6.  | Where is the house?       | C1       | B2      | Α4               | D1 |  |
| 7.  | Where is the card?        | E4       | D1      | B4               | C5 |  |
| 8.  | Where is the boy?         | D5       | A2      | C3               | D3 |  |
| ٩.  | Where is the chocolate?   | B2       | E4      | D5               | C2 |  |
| 10  | Where is the monster?     | C1       | E2      | B3               | D5 |  |
| 11. | Where is the toadstool?   | D2       | B4      | E3               | A2 |  |
| 12. | Where is the macaroon?    | D4       | A5      | D2               | B4 |  |
| 13. | Where is the balloon?     | A1       | D2      | B3               | C5 |  |

A5

**B4** 

Seomra Ranga

Valentine Grid

| 1.  | Where is the cupcaKe?   | C5 | A5 | D2 | E1 |   |
|-----|-------------------------|----|----|----|----|---|
| 2.  | Where is the butterfly? | D4 | C2 | A5 | E3 | • |
| 3.  | Where is the stamp?     | A5 | E3 | B2 | C2 |   |
| 4.  | Where is the present?   | B2 | A5 | E1 | D2 |   |
| 5.  | Where is the drink?     | C5 | D2 | B3 | E3 |   |
| 6.  | Where is the house?     | C1 | B2 | Α4 | D1 | , |
| 7.  | Where is the card?      | E4 | D1 | B4 | C5 | . |
| 8.  | Where is the boy?       | D5 | A2 | C3 | D3 |   |
| ٩.  | Where is the chocolate? | B2 | E4 | D5 | C2 |   |
| 10  | Where is the monster?   | C1 | E2 | B3 | D5 |   |
| 11. | Where is the toadstool? | D2 | B4 | E3 | A2 |   |
| 12. | Where is the macaroon?  | D4 | A5 | D2 | B4 |   |
| 13. | Where is the balloon?   | A1 | D2 | B3 | C5 |   |
|     |                         |    |    | 1  |    | Ц |