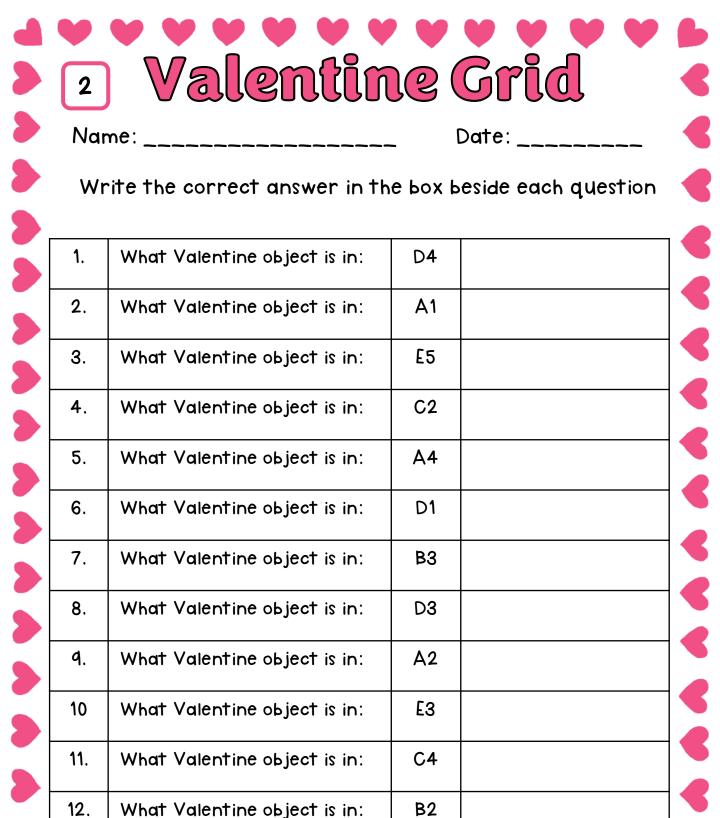

< < <

ľ

ß

Valentine Grid

2

📦 Seomra Ranga

| 1.  | What Valentine object is in: | D4 | Butterfly |
|-----|------------------------------|----|-----------|
| 2.  | What Valentine object is in: | A1 | Balloon   |
| 3.  | What Valentine object is in: | E5 | Bird      |
| 4.  | What Valentine object is in: | C2 | Stamp     |
| 5.  | What Valentine object is in: | Α4 | Tree      |
| 6.  | What Valentine object is in: | D1 | Lollipop  |
| 7.  | What Valentine object is in: | B3 | Drink     |
| 8.  | What Valentine object is in: | D3 | Cake      |
| ٩.  | What Valentine object is in: | A2 | Coffee    |
| 10  | What Valentine object is in: | E3 | Toadstool |
| 11. | What Valentine object is in: | C4 | CooKie    |
| 12. | What Valentine object is in: | B2 | Roses     |
|     |                              |    |           |