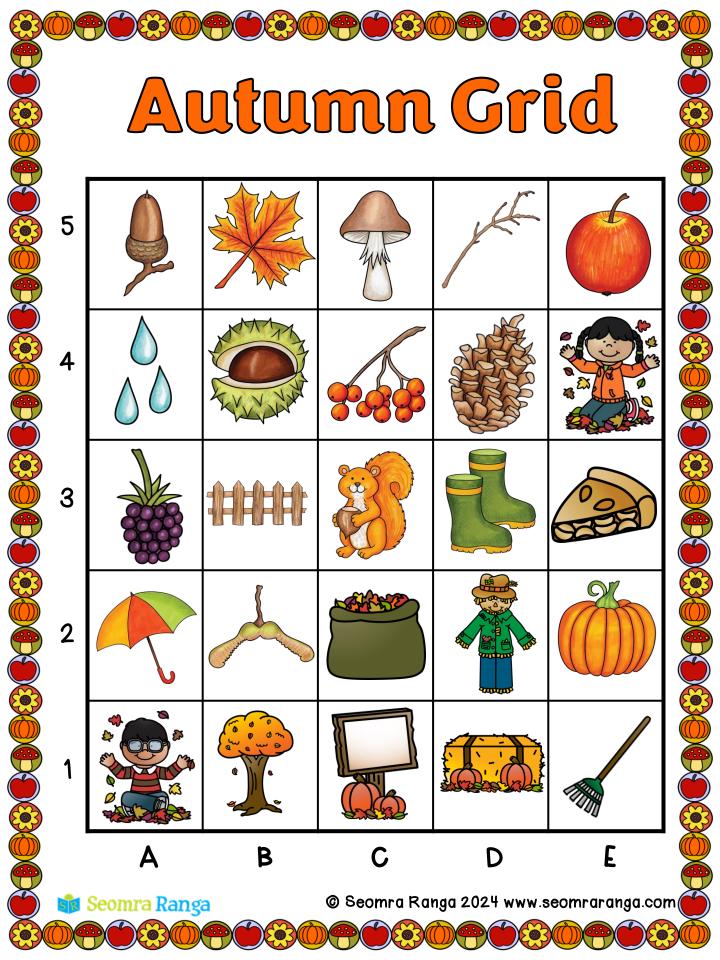

| 1 Autumn Grid |                             |          |         |          |    |  |
|---------------|-----------------------------|----------|---------|----------|----|--|
| Nar           | ne:                         | _ 1      | Date: _ |          |    |  |
|               | Colour the correct answe    | r beside | each a  | question | n  |  |
| 1.            | Where is the bag of leaves? | C5       | A5      | C2       | E1 |  |
| 2.            | Where is the apple?         | D4       | C2      | A5       | E5 |  |
| 3.            | Where is the blackberry?    | A5       | A3      | B2       | C2 |  |
| 4.            | Where is the sign?          | B2       | A5      | C1       | D2 |  |
| 5.            | Where is the rake?          | C5       | D2      | B3       | E1 |  |
| 6.            | Where is the boy?           | A1       | B2      | A4       | D1 |  |
| 7.            | Where is the twig?          | E4       | D5      | B4       | C5 |  |
| 8.            | Where is the leaf?          | B5       | A2      | C3       | D3 |  |
| ٩.            | Where is the fence?         | B2       | E4      | B3       | C2 |  |
| 10            | Where is the pumpKin?       | C1       | E2      | B3       | D5 |  |
| 11.           | Where is the mushroom?      | D2       | B4      | E3       | C5 |  |
| 12.           | Where is the rain?          | E3       | Α4      | D2       | B4 |  |
| 13.           | Where is the tree?          | A1       | D2      | B1       | C5 |  |

#### Colour the correct answer beside each question

| <b>′</b> | 1.  | Where is the conKer?     | C2 | Α4 | D3 | B4 |
|----------|-----|--------------------------|----|----|----|----|
| ) [      | 2.  | Where is the girl?       | E4 | A3 | B1 | E5 |
| )        | 3.  | Where is the apple pie?  | C3 | E3 | B2 | A2 |
| )        | 4.  | Where is the squirrel?   | B1 | E5 | C3 | D1 |
| )        | 5.  | Where is the acorn?      | E1 | D2 | C4 | A5 |
| )        | 6.  | Where is the Umbrella?   | C2 | E5 | A2 | D1 |
|          | 7.  | Where is the scarecrow?  | E4 | D2 | A2 | B1 |
| <b>'</b> | 8.  | Where is the hay?        | B5 | A2 | D1 | A3 |
| ) [      | ٩.  | Where is the cone?       | D4 | B3 | Α4 | C2 |
| )        | 10  | Where are the berries?   | C3 | E4 | C4 | D2 |
| )        | 11. | Where are the boots?     | D3 | B2 | E3 | A2 |
| )        | 12. | Where is the helicopter? | Α4 | D3 | C2 | B2 |
|          |     |                          |    |    |    |    |

#### Write the correct co-ordinates beside each question

| 1.  | Where is the hay?        |  |
|-----|--------------------------|--|
| 2.  | Where is the acorn?      |  |
| 3.  | Where is the scarecrow?  |  |
| 4.  | Where is the apple?      |  |
| 5.  | Where is the pumpKin?    |  |
| 6.  | Where is the boy?        |  |
| 7.  | Where is the conKer?     |  |
| 8.  | Where is the cone?       |  |
| ٩.  | Where is the rain?       |  |
| 10. | Where is the helicopter? |  |
| 11. | Where is the tree?       |  |
| 12. | Where are the boots?     |  |
| 13. | Where is the Umbrella?   |  |
| L   |                          |  |

Name:

P

Ó

Date: \_\_\_\_

Write the correct answer in the box beside each question

| 1.  | What Autumn object is in: | C1 |   |
|-----|---------------------------|----|---|
| 2.  | What Autumn object is in: | D5 |   |
| 3.  | What Autumn object is in: | C3 |   |
| 4.  | What Autumn object is in: | B1 |   |
| 5.  | What Autumn object is in: | E4 |   |
| 6.  | What Autumn object is in: | A3 |   |
| 7.  | What Autumn object is in: | E1 |   |
| 8.  | What Autumn object is in: | B5 |   |
| ٩.  | What Autumn object is in: | E2 |   |
| 10  | What Autumn object is in: | C5 |   |
| 11. | What Autumn object is in: | D2 |   |
| 12. | What Autumn object is in: | A5 |   |
| 13. | What Autumn object is in: | B4 |   |
| -   |                           |    | • |

🎁 Seomra Ranga

Name:

2

Date: \_\_\_\_\_

Write the correct answer in the box beside each question

| 1.  | What Autumn object is in: | D4 |   |
|-----|---------------------------|----|---|
| 2.  | What Autumn object is in: | A1 |   |
| 3.  | What Autumn object is in: | E5 |   |
| 4.  | What Autumn object is in: | C2 |   |
| 5.  | What Autumn object is in: | A4 |   |
| 6.  | What Autumn object is in: | D1 |   |
| 7.  | What Autumn object is in: | B3 |   |
| 8.  | What Autumn object is in: | D3 |   |
| ٩.  | What Autumn object is in: | A2 |   |
| 10  | What Autumn object is in: | E3 |   |
| 11. | What Autumn object is in: | C4 |   |
| 12. | What Autumn object is in: | B2 |   |
|     |                           | •  | - |