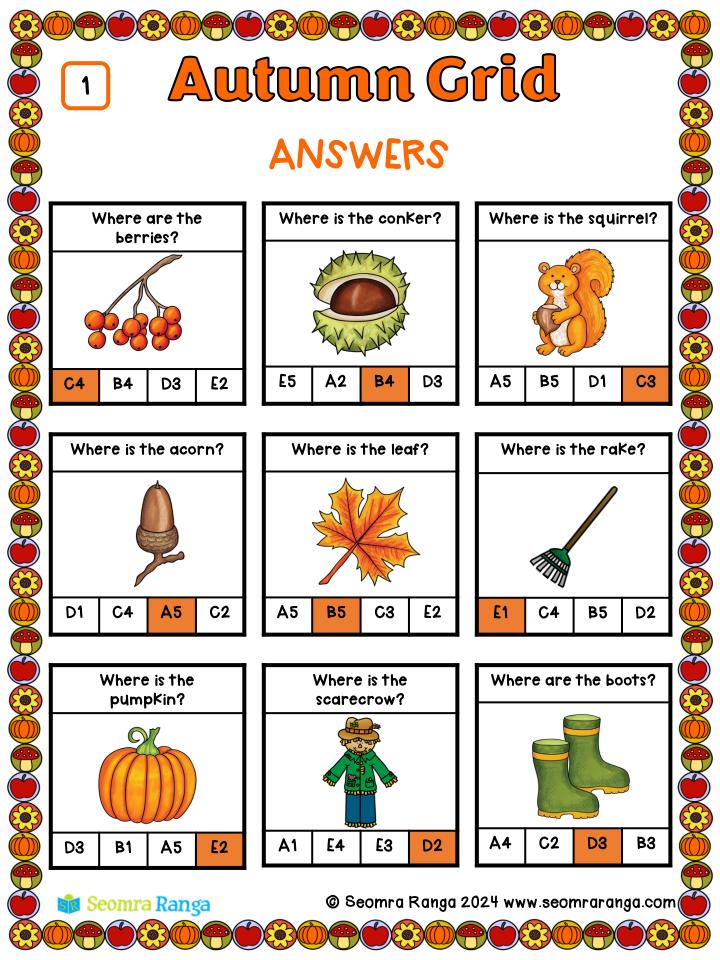

# Autumn Grid ANSWERS

6

| ) [          | 1.  | Where is the bag of leaves? | C5         | A5 | C2 | E1 |
|--------------|-----|-----------------------------|------------|----|----|----|
|              | 2.  | Where is the apple?         | D <b>4</b> | C2 | A5 | E5 |
| )            | 3.  | Where is the blackberry?    | A5         | A3 | B2 | C2 |
| )            | 4.  | Where is the sign?          | B2         | A5 | C1 | D2 |
|              | 5.  | Where is the rake?          | C5         | D2 | B3 | E1 |
|              | 6.  | Where is the boy?           | A1         | B2 | Α4 | D1 |
|              | 7.  | Where is the twig?          | E4         | D5 | B4 | C5 |
|              | 8.  | Where is the leaf?          | B5         | A2 | C3 | D3 |
|              | ٩.  | Where is the fence?         | B2         | E4 | B3 | C2 |
| $\mathbf{)}$ | 10  | Where is the pumpKin?       | C1         | E2 | B3 | D5 |
| )            | 11. | Where is the mushroom?      | D2         | В4 | E3 | C5 |
|              | 12. | Where is the rain?          | E3         | Α4 | D2 | B4 |
|              | 13. | Where is the tree?          | A1         | D2 | B1 | C5 |
| <u> </u>     |     |                             |            |    |    |    |

💼 Seomra Ranga

1

**Notes to the second se** 

**E** 

| Where is the conKer?     | C2                                                                                                                                                                                                           | Α4                                                                                                                                                                                                                               | D3                                                                                                                                                                                                                                                   | B4                                                                                                                                                                                                                                                                       |
|--------------------------|--------------------------------------------------------------------------------------------------------------------------------------------------------------------------------------------------------------|----------------------------------------------------------------------------------------------------------------------------------------------------------------------------------------------------------------------------------|------------------------------------------------------------------------------------------------------------------------------------------------------------------------------------------------------------------------------------------------------|--------------------------------------------------------------------------------------------------------------------------------------------------------------------------------------------------------------------------------------------------------------------------|
| Where is the girl?       | E4                                                                                                                                                                                                           | A3                                                                                                                                                                                                                               | B1                                                                                                                                                                                                                                                   | E5                                                                                                                                                                                                                                                                       |
| Where is the apple pie?  | C3                                                                                                                                                                                                           | E3                                                                                                                                                                                                                               | B2                                                                                                                                                                                                                                                   | A2                                                                                                                                                                                                                                                                       |
| Where is the squirrel?   | B1                                                                                                                                                                                                           | E5                                                                                                                                                                                                                               | C3                                                                                                                                                                                                                                                   | D1                                                                                                                                                                                                                                                                       |
| Where is the acorn?      | E1                                                                                                                                                                                                           | D2                                                                                                                                                                                                                               | C4                                                                                                                                                                                                                                                   | A5                                                                                                                                                                                                                                                                       |
| Where is the umbrella?   | C2                                                                                                                                                                                                           | E5                                                                                                                                                                                                                               | A2                                                                                                                                                                                                                                                   | D1                                                                                                                                                                                                                                                                       |
| Where is the scarecrow?  | E4                                                                                                                                                                                                           | D2                                                                                                                                                                                                                               | A2                                                                                                                                                                                                                                                   | B1                                                                                                                                                                                                                                                                       |
| Where is the hay?        | B5                                                                                                                                                                                                           | A2                                                                                                                                                                                                                               | D1                                                                                                                                                                                                                                                   | A3                                                                                                                                                                                                                                                                       |
| Where is the cone?       | D4                                                                                                                                                                                                           | B3                                                                                                                                                                                                                               | Α4                                                                                                                                                                                                                                                   | C2                                                                                                                                                                                                                                                                       |
| Where are the berries?   | C3                                                                                                                                                                                                           | E4                                                                                                                                                                                                                               | C4                                                                                                                                                                                                                                                   | D2                                                                                                                                                                                                                                                                       |
| Where are the boots?     | D3                                                                                                                                                                                                           | B2                                                                                                                                                                                                                               | E3                                                                                                                                                                                                                                                   | A2                                                                                                                                                                                                                                                                       |
| Where is the helicopter? | A4                                                                                                                                                                                                           | D3                                                                                                                                                                                                                               | C2                                                                                                                                                                                                                                                   | B2                                                                                                                                                                                                                                                                       |
|                          | Where is the girl?Where is the apple pie?Where is the squirrel?Where is the acorn?Where is the umbrella?Where is the scarecrow?Where is the hay?Where is the cone?Where are the berries?Where are the boots? | Where is the girl?E4Where is the apple pie?C3Where is the squirrel?B1Where is the acorn?E1Where is the umbrella?C2Where is the scarecrow?E4Where is the hay?B5Where is the cone?D4Where are the berries?C3Where are the boots?D3 | Where is the girl?E4A3Where is the apple pie?C3E3Where is the squirrel?B1E5Where is the acorn?E1D2Where is the umbrella?C2E5Where is the scarecrow?E4D2Where is the hay?B5A2Where is the cone?D4B3Where are the berries?C3E4Where are the boots?D3B2 | Where is the girl?E4A3B1Where is the apple pie?C3E3B2Where is the squirrel?B1E5C3Where is the acorn?E1D2C4Where is the umbrella?C2E5A2Where is the scarecrow?E4D2A2Where is the hay?B5A2D1Where is the cone?D4B3A4Where are the berries?C3E4C4Where are the boots?D3B2E3 |