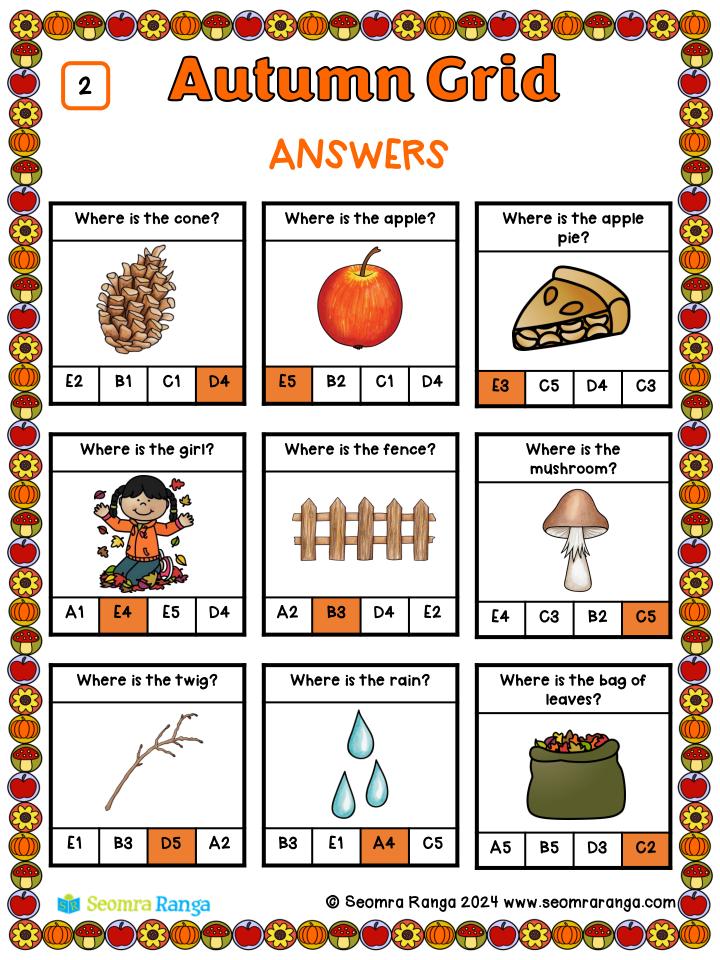

# Autumn Grid ANSWERS

| 1.  | Where is the hay?        | D1        |
|-----|--------------------------|-----------|
| 2.  | Where is the acorn?      | A5        |
| 3.  | Where is the scarecrow?  | D2        |
| 4.  | Where is the apple?      | E5        |
| 5.  | Where is the pumpkin?    | E2        |
| 6.  | Where is the boy?        | A1        |
| 7.  | Where is the conKer?     | B4        |
| 8.  | Where is the cone?       | D4        |
| ٩.  | Where is the rain?       | <b>A4</b> |
| 10. | Where is the helicopter? | B2        |
| 11. | Where is the tree?       | B1        |
| 12. | Where are the boots?     | D3        |
| 13. | Where is the umbrella?   | A2        |

NCO SI

| 14. | Where is the fence?            | <b>B</b> 3 |
|-----|--------------------------------|------------|
| 15. | Where is the girl?             | <b>E</b> 4 |
| 16. | Where is the rake?             | E1         |
| 17. | Where is the<br>blacKberry?    | A3         |
| 18. | Where is the leaf?             | <b>B</b> 5 |
| 14. | Where are the berries?         | C4         |
| 20. | Where is the bag of<br>leaves? | C2         |
| 21. | Where is the sign?             | C1         |
| 22. | Where is the mushroom?         | C5         |
| 23  | Where is the apple pie?        | E3         |
| 24. | Where is the squirrel?         | C3         |
| 25. | Where is the twig?             | D5         |