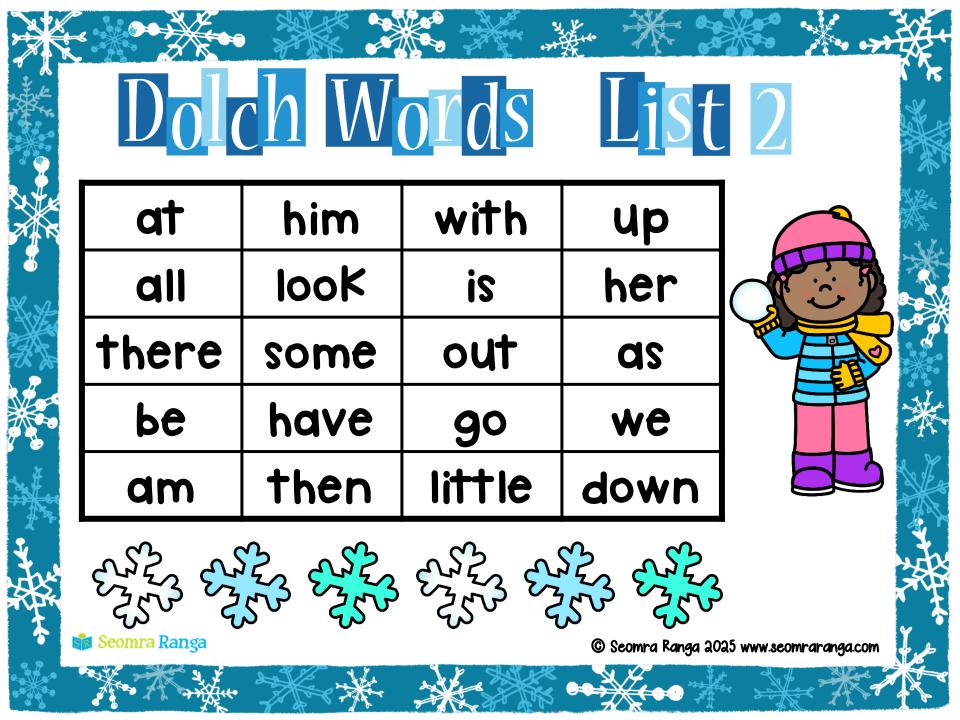

| in   | was                                    | said                    |        |
|            |                                      | his                                    | that | she                                    | for                     | -      |
|            |                                      | on                                     | they | Ьut                                    | had                     |        |
|            |                                      | ~~~~~~~~~~~~~~~~~~~~~~~~~~~~~~~~~~~~~~ |      | ~~~~~~~~~~~~~~~~~~~~~~~~~~~~~~~~~~~~~~ | 222 2222<br>2222        |        |
| Seomra Rai | nga<br><sup>©</sup> 4, ¥<br>A Mytere | ×                                      |      | © Seomra Ranga 202                     | 2.5 www.seomraranga.com |        |



|                | E Dol(       | h W       | 0 <mark>10</mark> 5 | List               | 3                      |                              |
|----------------|--------------|-----------|---------------------|--------------------|------------------------|------------------------------|
|                |              | do        | can                 | could              | when                   | No contraction of the second |
| E<br>K. A      |              | did       | what                | SO                 | see                    |                              |
|                | PRO          | not       | were                | get                | them                   |                              |
|                |              | liKe      | one                 | this